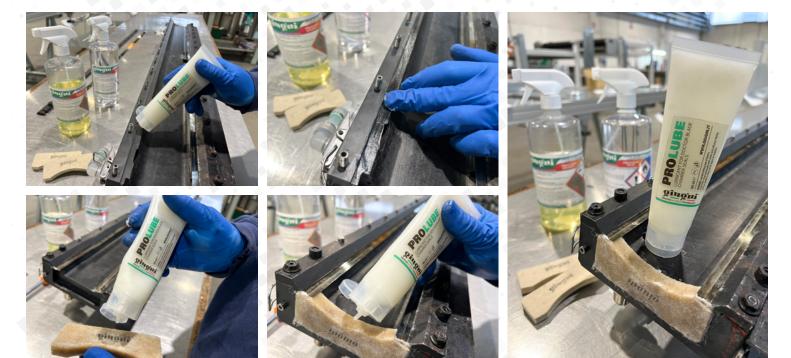

## LUBRICANT FOR DOCTOR BLADE CHAMBER SEALS

PROLUBE is a professional lubricant for doctor blade chamber seals. It can be used to ensure optimal adhesion between seal and Anilox roller while reducing friction.

We also recommend to use it on the inferior part of any doctor blade before inserting, thus making its installation easier and avoiding any dry residual ink on the seal, which would compromise its functioning.